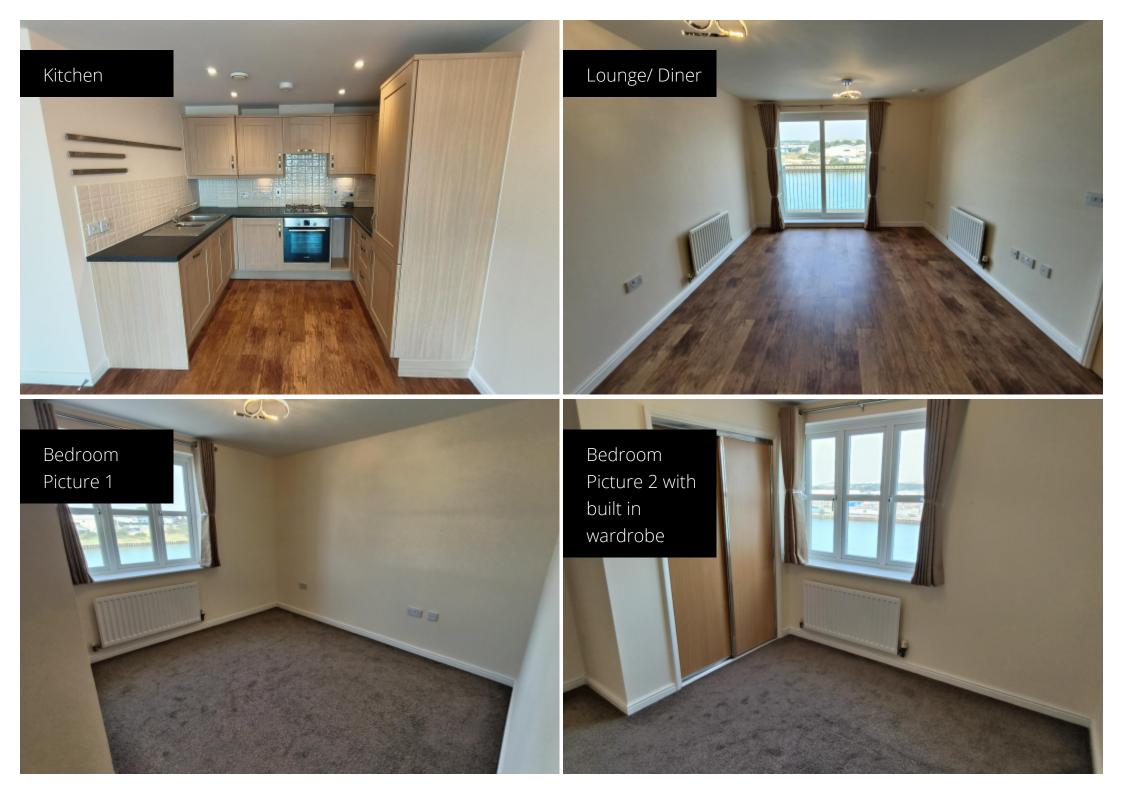

The apartment comprises of the below:

- 21'2" x 10'10" Lounge/ Kitchen/ Diner
- 11'2" x 10'2" Bedroom with built in wardrobe
- Modern Bathroom with shower over bath
- Hallway with storage cupboard
- The kitchen includes built in cooker, fridge freezer, washing machine and dishwasher