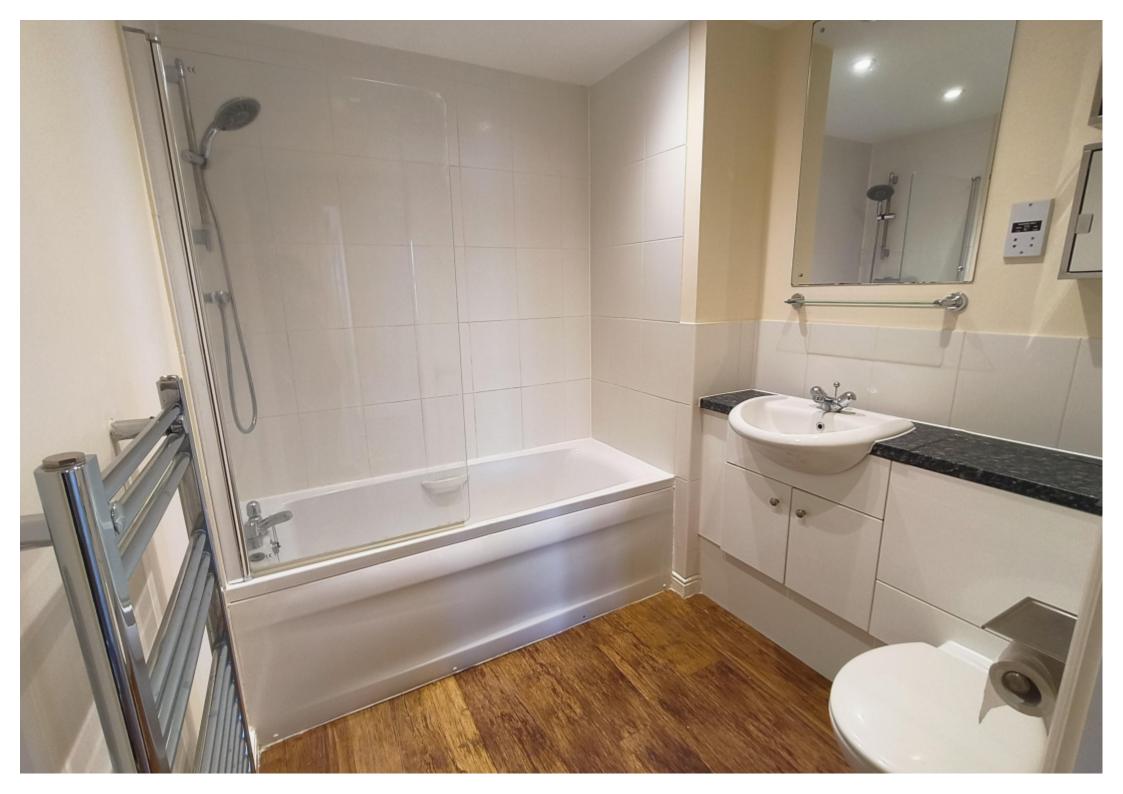

The apartment comprises of the below:

- 21'2" x 10'10" Lounge/ Kitchen/ Diner
- 11'2" x 10'2" Bedroom with built in wardrobe
- Modern Bathroom with shower over bath
- Hallway with storage cupboard
- The kitchen includes built in cooker, fridge freezer, washing machine and dishwasher