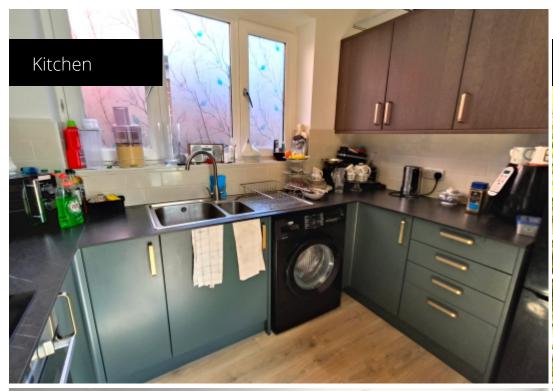

9'6" x 6'9" Kitchen with plenty of storage in a modern style

Main bathroom with shower over bath

Separate cloakroom with toilet and washbasin

Good sized storage cupboard

Hallway

Private front garden with seating area and mature plantation