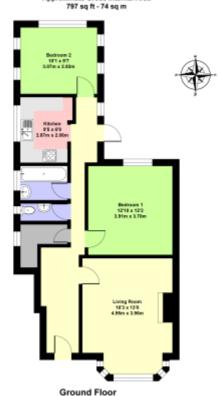

### Ground Floor Flat Approximate Gross Internal Area

This plan is for layout guidance only. Not drawn to scale unless stated. Windows and door openings are approximate. The services, systems and appliances shown have not been tested and no guarantee as to their operability and efficiency can be given. Whilst every care is taken in the preparation of this plan, please check all dimensions, shapes and compass bearings before making decisions reliant upon them.

This floorplan is for illustrative purposes only and the location of doors, windows and other items are approximate.

Agents notes: All measurements are approximate and for general guidance only and whilst every attempt has been made to ensure accuracy, they must not be relied on. The fixtures, fittings and appliances referred to have not been tested and therefore no guarantee can be given that they are in working order. Internal photographs are reproduced for general information and it must not be inferred that any item shown is included with the property. Copyright © 2025 15733960 Registered Office: , C/O Galloways Accounting, The Mill Building, 31-35 Chatsworth Road, Worthing, West Sussex BN11 1LY