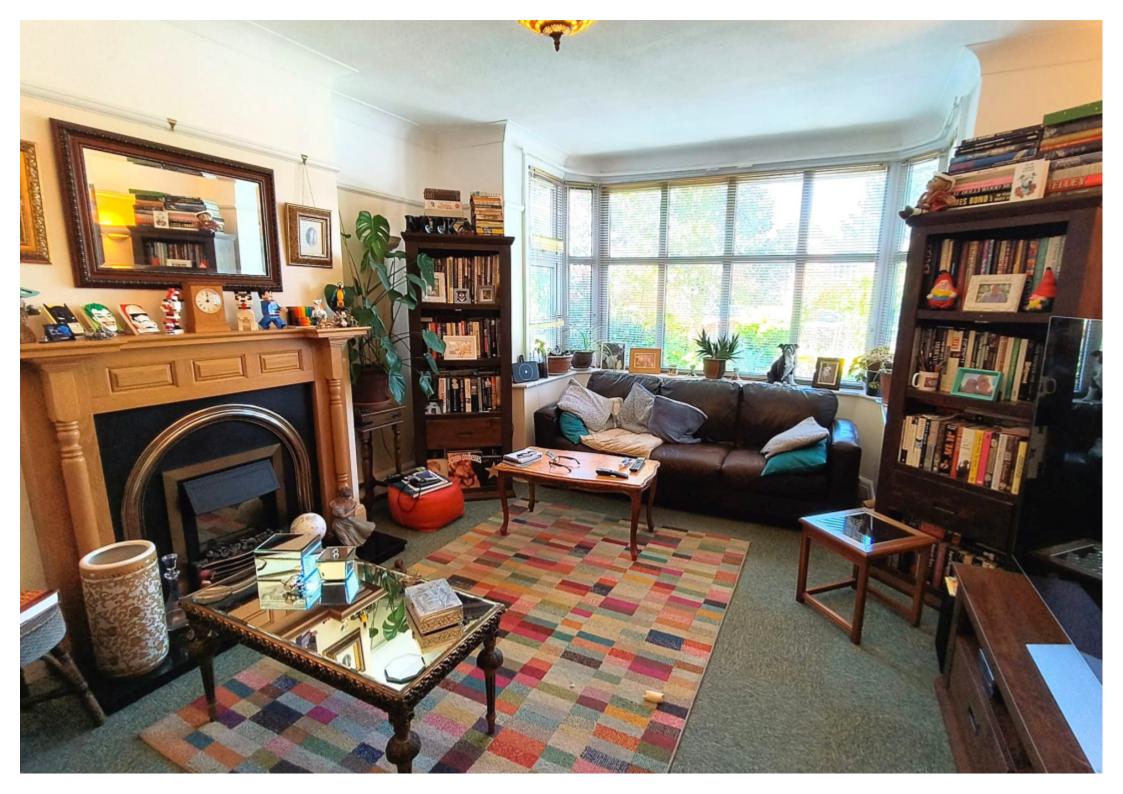

Comprised of the below:

16'3" x 13' Living room with fireplace and space for a dining area

12'10" x 12'2" Bedroom 1 with view of the garden and built-in wardrobe

10'1" x 9'7" Bedroom 2 with view of the garden