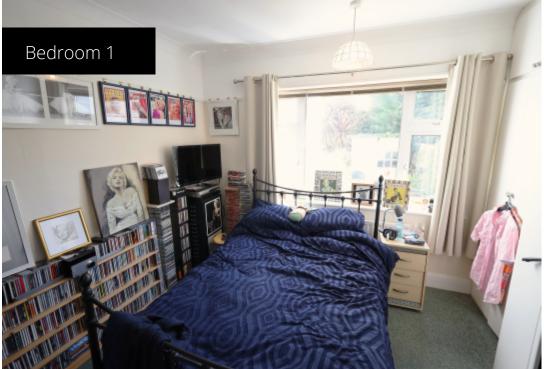

Comprised of the below:

16'3" x 13' Living room with fireplace and space for a dining area

12'10" x 12'2" Bedroom 1 with view of the garden and built-in wardrobe

10'1" x 9'7" Bedroom 2 with view of the garden